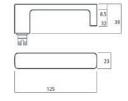

#### Aluminum & Glass Swing Door ES-PW2030

| Lever 142  |          |
|------------|----------|
| Length     | 130.5 mm |
| Projection | 55 mm    |

| Lever 155  |          |
|------------|----------|
| Length     | 129.3 mm |
| Projection | 57.5 mm  |

#### Aluminum & Glass Swing Door ES-PW3025

| Lever 144  |          |
|------------|----------|
| Length     | 128.8 mm |
| Projection | 57.5 mm  |

| Lever 131  |          |
|------------|----------|
| Length     | 134.7 mm |
| Projection | 53 mm    |