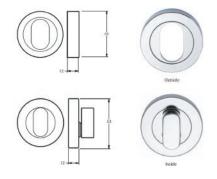

| Oval Cylinder and Turnknob<br>Escutcheons Kit |                          |  |
|-----------------------------------------------|--------------------------|--|
| Part Number                                   | 1226/7N                  |  |
| Outside                                       | Oval Cylinder Escutcheon |  |
| Inside                                        | Turnknob Escutcheon      |  |

| Acciao Inox/<br>Stainless Steel |        |
|---------------------------------|--------|
| Part Number                     | 500W50 |