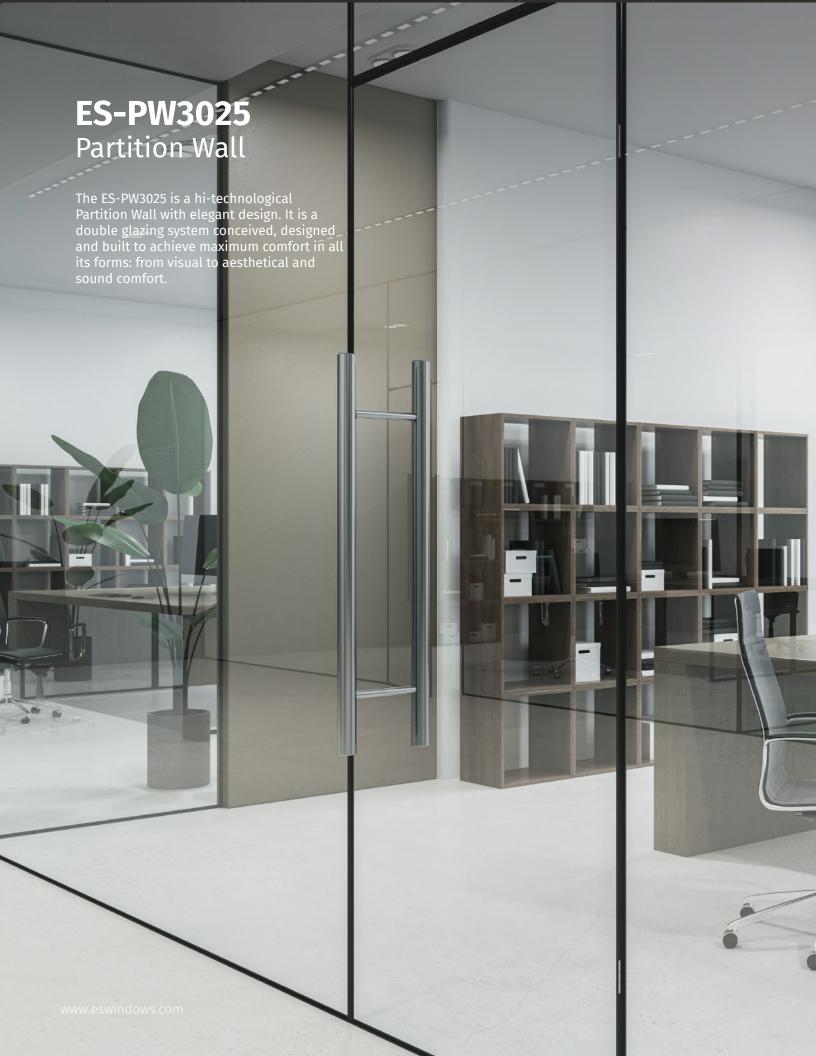

#### **Partition Wall**

#### **System Description:**

 Configuration: Wood panel swing door Glass panel swing door

Frame depth: 3 1/2"

• Sightline: 2 1/2"

STC: 41

#### **Glass Panel Door**

| Glass Swing Door  |         |
|-------------------|---------|
| Thickness         | 1/2"    |
| Width             | 39.37"  |
| Height            | 98.42"  |
| Maximum<br>weight | 363 lbs |