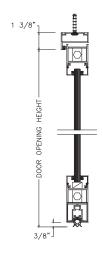

#### **Glass Panel Door**

| Glass Swing Door  |         |
|-------------------|---------|
| Thickness         | 1/2"    |
| Width             | 39.37"  |
| Height            | 98.42"  |
| Maximum<br>weight | 363 lbs |