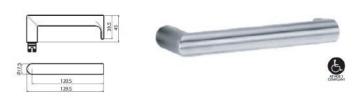

#### Wood swing Door (ES-PW2030 & ES-PW3025)

| Lever 70         |        |
|------------------|--------|
| Length           | 121 mm |
| Projection       | 53 mm  |
| Finger clearance | 37 mm  |

| Lever 76         |        |
|------------------|--------|
| Length           | 125 mm |
| Projection       | 50 mm  |
| Finger clearance | 42 mm  |