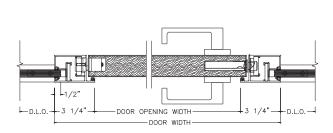

#### **System Description:**

- Configuration:
  Wood panel swing door
  Glass panel swing door
  Glass panel sliding door
- Frame depth: 13/8"
- Sightline: 13/8"
- STC: 33

#### **Glass Panel Door**

| Glass Swing Door  |                  |
|-------------------|------------------|
| Thickness         | 5/16" to 7/8"    |
| Width             | 31.49" to 39.37" |
| Maximum<br>weight | 220 lbs          |

| Glass Sliding Door |               |
|--------------------|---------------|
| Thickness          | 5/16" to 1/2" |
| Width              | 26" minimum   |
| Maximum<br>weight  | 154 lbs       |