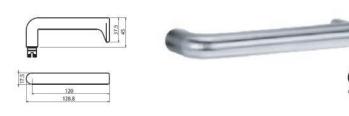

#### Aluminum & Glass Swing Door ES-PW2030

| Lever 142  |          |
|------------|----------|
| Length     | 130.5 mm |
| Projection | 55 mm    |

| Lever 155  |          |
|------------|----------|
| Length     | 129.3 mm |
| Projection | 57.5 mm  |