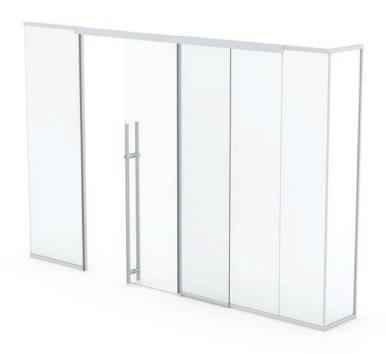

## **ES-PW2030** Partition Wall The ES-PW2030 stands as a luminous and versatile internal Partition Wall, graced by pristine single-glass exquisitely crafted. This embodiment of advanced technology and sophistication serves as an architectural canvas, poised to breathe life into any interior setting. www.eswindows.com

#### **Partition Wall**

#### **System Description:**

- Configuration:
  Wood panel swing door
  Glass panel swing door
  Glass panel sliding door
- Frame depth: 13/8"
- Sightline: 13/8"
- STC: 33