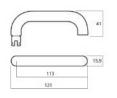

#### Wood swing Door (ES-PW2030 & ES-PW3025)

| Lever 70         |        |
|------------------|--------|
| Length           | 121 mm |
| Projection       | 53 mm  |
| Finger clearance | 37 mm  |

| Lever 76         |        |
|------------------|--------|
| Length           | 125 mm |
| Projection       | 50 mm  |
| Finger clearance | 42 mm  |