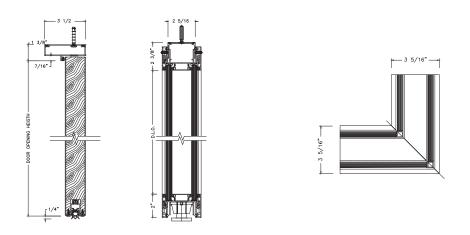

#### **System Description:**

- Configuration:
  Wood panel swing door
  Glass panel swing door
  Glass panel sliding door
- Frame depth: 13/8"
- Sightline: 13/8"
- STC: 33

#### **Glass Panel Door**

| Glass Swing Door  |                  |
|-------------------|------------------|
| Thickness         | 5/16" to 7/8"    |
| Width             | 31.49" to 39.37" |
| Maximum<br>weight | 220 lbs          |

| Glass Sliding Door |               |
|--------------------|---------------|
| Thickness          | 5/16" to 1/2" |
| Width              | 26" minimum   |
| Maximum<br>weight  | 154 lbs       |