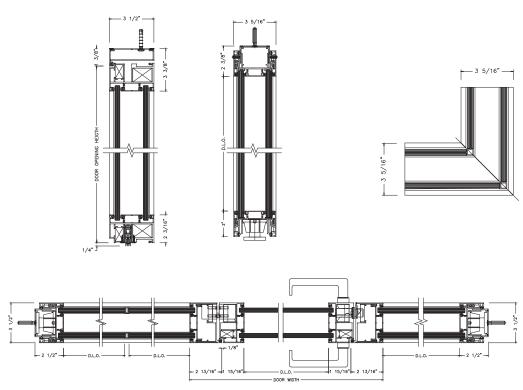

#### **System Description:**

 Configuration: Wood panel swing door Glass panel swing door

Frame depth: 3 1/2"

• Sightline: 2 1/2"

STC: 41

#### **Glass Panel Door**

| Glass Swing Door  |         |
|-------------------|---------|
| Thickness         | 1/2"    |
| Width             | 39.37"  |
| Height            | 98.42"  |
| Maximum<br>weight | 363 lbs |