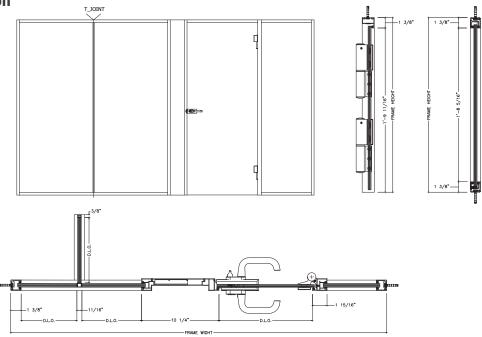

#### **T Joint Option**

#### **System Description:**

- Configuration:
  Wood panel swing door
  Glass panel swing door
  Glass panel sliding door
- Frame depth: 13/8"
- Sightline: 13/8"
- STC: 33