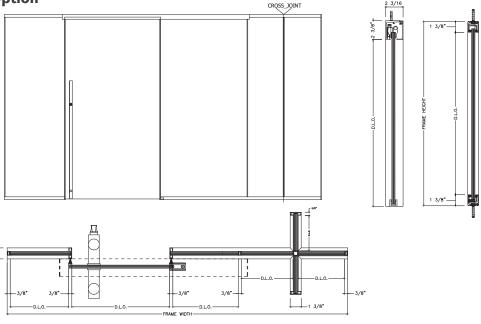

#### **Cross Joint Option**

#### **System Description:**

 Configuration: Wood panel swing door Glass panel swing door

Frame depth: 3 1/2"

• Sightline: 2 1/2"

STC: 41