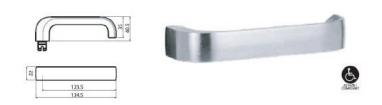

#### Aluminum & Glass Swing Door ES-PW3025

| Lever 144  |          |
|------------|----------|
| Length     | 128.8 mm |
| Projection | 57.5 mm  |

| Lever 131  |          |
|------------|----------|
| Length     | 134.7 mm |
| Projection | 53 mm    |