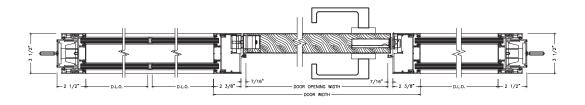

#### **System Description:**

- Configuration:
  Wood panel swing door
  Glass panel swing door
  Glass panel sliding door
- Frame depth: 13/8"
- Sightline: 13/8"
- STC: 33

#### **Glass Panel Door**

| Glass Swing Door  |                  |
|-------------------|------------------|
| Thickness         | 5/16" to 7/8"    |
| Width             | 31.49" to 39.37" |
| Maximum<br>weight | 220 lbs          |

| Glass Sliding Door |               |
|--------------------|---------------|
| Thickness          | 5/16" to 1/2" |
| Width              | 26" minimum   |
| Maximum<br>weight  | 154 lbs       |