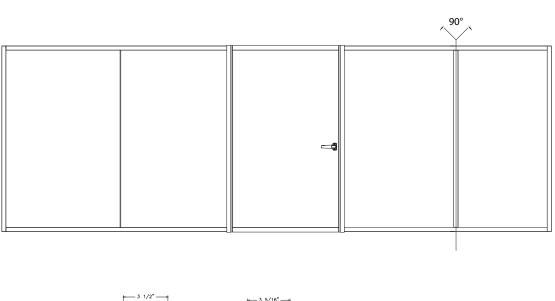

#### **Partition Wall**

#### Configurations ES-PW2030

#### **T Joint Option**

#### **Cross Joint Option**