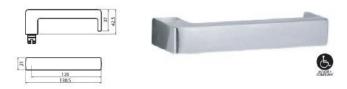

#### Aluminum & Glass Swing Door ES-PW2030

| Lever 142  |          |
|------------|----------|
| Length     | 130.5 mm |
| Projection | 55 mm    |

| Lever 155  |          |
|------------|----------|
| Length     | 129.3 mm |
| Projection | 57.5 mm  |

#### Aluminum & Glass Swing Door ES-PW3025

| Lever 144  |          |
|------------|----------|
| Length     | 128.8 mm |
| Projection | 57.5 mm  |

| Lever 131  |          |
|------------|----------|
| Length     | 134.7 mm |
| Projection | 53 mm    |