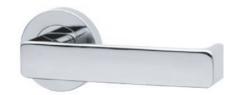

#### Wood swing Door (ES-PW2030 & ES-PW3025)

| Lever 70         |        |
|------------------|--------|
| Length           | 121 mm |
| Projection       | 53 mm  |
| Finger clearance | 37 mm  |

| Lever 76         |        |
|------------------|--------|
| Length           | 125 mm |
| Projection       | 50 mm  |
| Finger clearance | 42 mm  |