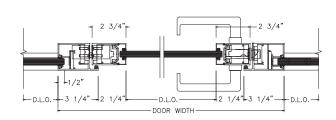

#### **System Description:**

 Configuration: Wood panel swing door Glass panel swing door

Frame depth: 3 1/2"

• Sightline: 2 1/2"

STC: 41

#### **Glass Panel Door**

| Glass Swing Door  |         |
|-------------------|---------|
| Thickness         | 1/2"    |
| Width             | 39.37"  |
| Height            | 98.42"  |
| Maximum<br>weight | 363 lbs |